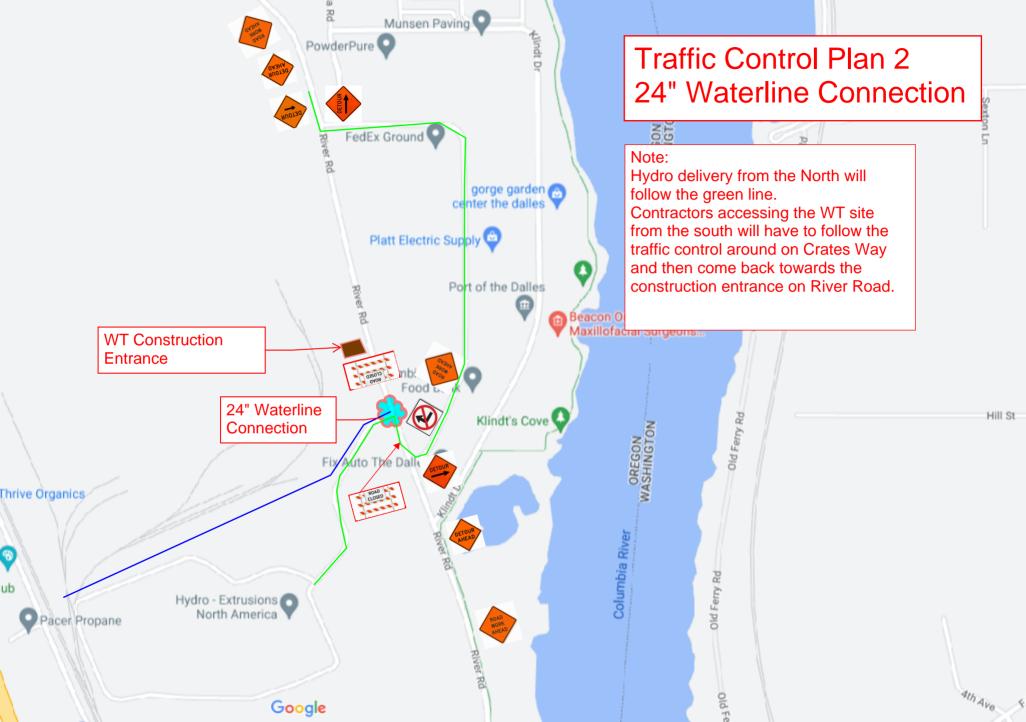

There will be two work zones that take place between Klindt Dr and Crates Way on River Road, each zone will be separate from one another in interruption. There will be detours directing traffic around and through the work zones. Attached is the submitted traffic control plan and work zones.

The construction may impact local access to your home or business. Delays will be minimal and detour routes may add time to your travel. Please be patient and alert while passing through work zones. Additionally, be sure to watch for all changes to traffic control and the direction of flaggers that you may encounter.