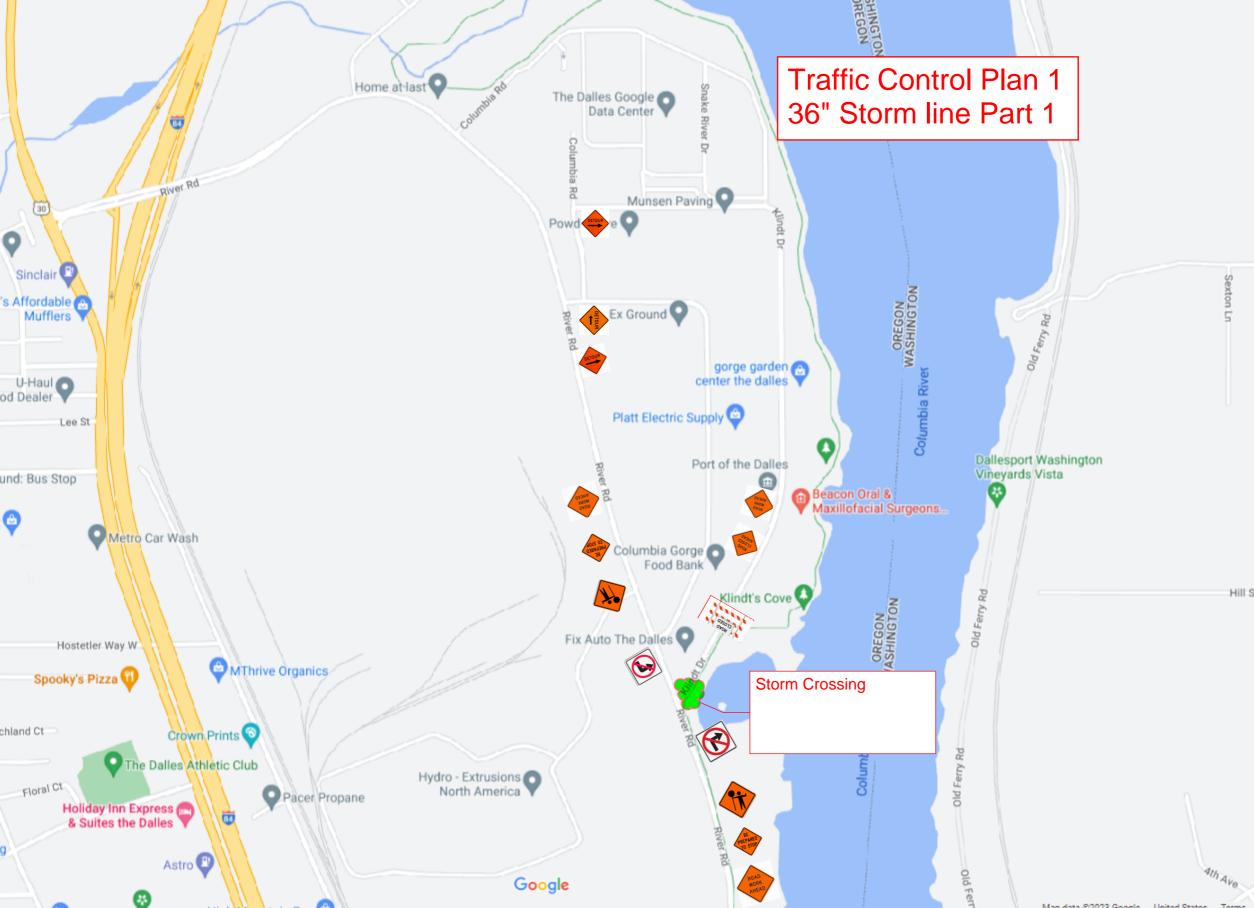

There will be two work zones that take place between Klindt Dr and Crates Way on River Road, each zone will be separate from one another in interruption. There will be detours directing traffic around and through the work zones. Attached is the submitted traffic control plan and work zones.

The construction may impact local access to your home or business. Delays will be minimal and detour routes may add time to your travel. Please be patient and alert while passing through work zones. Additionally, be sure to watch for all changes to traffic control and the direction of flaggers that you may encounter.