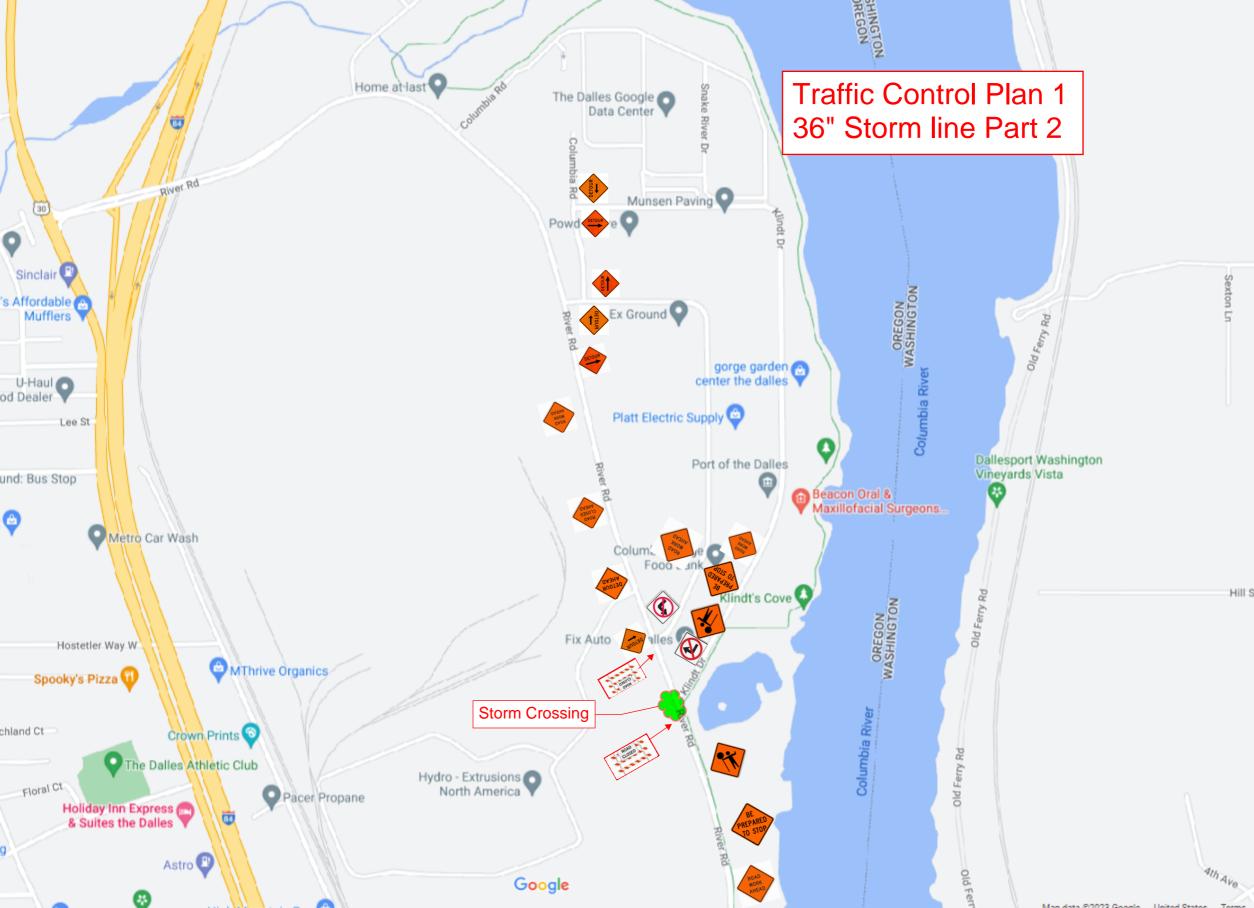

There will be two work zones that take place between Klindt Dr and Crates Way on River Road, each zone will be separate from one another in interruption. There will be detours directing traffic around and through the work zones. Attached is the submitted traffic control plan and work zones.

The construction may impact local access to your home or business. Delays will be minimal and detour routes may add time to your travel. Please be patient and alert while passing through work zones. Additionally, be sure to watch for all changes to traffic control and the direction of flaggers that you may encounter.